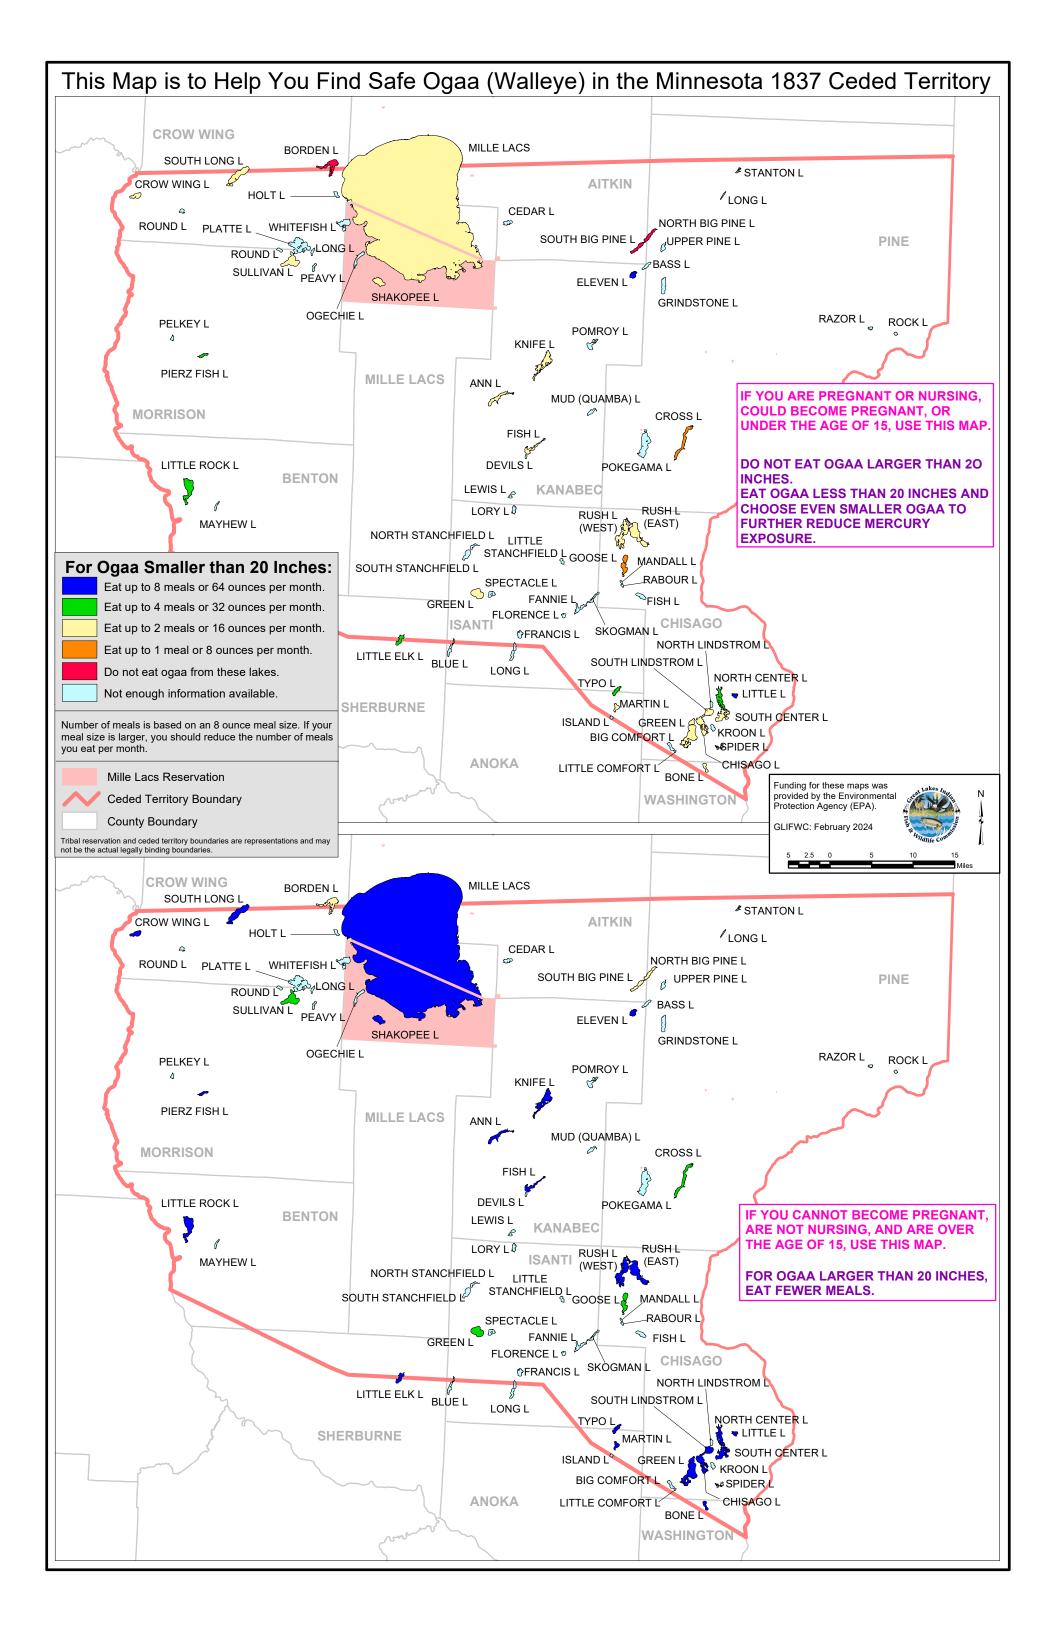

# Recommended Maximum Number of Ogaa Meals per Month for Walleye Lakes in the Minnesota 1837 Ceded Territory

# SORTING AND LABELING OGAA PRIOR TO FREEZING

When Cleaning *Ogaa* (walleye):

- Put *ogaa* under 20 inches in bags labeled "under 20 inches."
- Put *ogaa* over 20 inches in bags labeled "over 20 inches."
- Label bags with the lake name.
- Follow the advice below for maximum number of meals per month.

## USING THIS CHART TO FIND SAFER GIIGOONH

#### MAXIMUM NUMBER OF MEALS PER MONTH

Advice is for all lakes combined. For example, if you eat four meals in a month from green lakes you should not eat any other meals of *ogaa* in that month.

#### **MEAL SIZE**

Meal size is based on 8 ounces. An average 19-inch *ogaa* will have 8 ounces of meat. If your meal size is larger, you should eat fewer meals of *ogaa*. If it is smaller, you can eat more meals of *ogaa*.

#### OTHER GIIGOONH

Giigoonh such as muskellunge, largemouth bass, smallmouth bass, and northern pike will have more mercury than giigoonh such as lake whitefish, herring, bluegill, sunfish, crappie or perch. Try to choose safer giigoonh.

|                      |            | SENSITIVE:                                    | GENERAL:              |
|----------------------|------------|-----------------------------------------------|-----------------------|
|                      |            | Anyone who                                    | Anyone who            |
|                      |            | is pregnant                                   | CANNOT                |
|                      |            | or nursing,                                   | become                |
|                      |            | could                                         | pregnant,             |
|                      |            | become                                        | is NOT                |
|                      |            | pregnant,                                     | nursing,              |
|                      |            | and children                                  | and                   |
|                      | <u> </u>   | under 15                                      | is over 15<br>Maximum |
|                      |            | Maximum number of                             | number of             |
|                      |            | meals per                                     | meals per             |
| LAKE                 | COUNTY     | month                                         | month                 |
| ANN L                | KANABEC    | 2                                             | 8                     |
| BASS L               | PINE       |                                               |                       |
| BIG COMFORT          | CHISAGO    | Not Enough Information Not Enough Information |                       |
| BLUE L               | ISANTI     |                                               | Information           |
| BONE L               | WASHINGTON | 2                                             | 8                     |
| BORDEN L             | CROW WING  | 0                                             | 2                     |
| CEDAR L              | AITKIN     |                                               | Information           |
| CHISAGO L            | CHISAGO    | 2                                             | 8                     |
| CROSS L              | PINE       | 1                                             | 4                     |
| CROW WING L          | CROW WING  | 2                                             | 8                     |
| DEVILS L             | KANABEC    | Not Enough                                    | Information           |
| ELEVEN L             | KANABEC    | 8                                             | 8                     |
| FANNIE L             | ISANTI     |                                               | Information           |
| FISH L               | CHISAGO    |                                               | Information           |
| FISH L               | KANABEC    | 2                                             | 8                     |
| FLORENCE L           | ISANTI     | Not Enough                                    | Information           |
| FRANCIS L            | ISANTI     |                                               | Information           |
| GOOSE L              | CHISAGO    | 1                                             | 4                     |
| GREEN L              | CHISAGO    | 2                                             | 8                     |
| GREEN L              | ISANTI     | 2                                             | 4                     |
| GRINDSTONE L         | PINE       | Not Enough                                    | Information           |
| HOLT L               | CROW WING  | Not Enough                                    | Information           |
| ISLAND L             | ANOKA      | Not Enough                                    | Information           |
| KNIFE L              | KANABEC    | 2                                             | 8                     |
| KROON L              | CHISAGO    | Not Enough                                    | Information           |
| LEWIS L              | KANABEC    |                                               | Information           |
| LITTLE COMFORT L     | CHISAGO    | Not Enough                                    | Information           |
| LITTLE ELK L         | SHERBURNE  | 4                                             | 8                     |
| LITTLE L             | CHISAGO    | 8                                             | 8                     |
| LITTLE ROCK L        | BENTON     | 4                                             | 8                     |
| LITTLE STANCHFIELD L | ISANTI     |                                               | Information           |
| LONG L               | ISANTI     |                                               | Information           |
| LONG L               | MORRISON   |                                               | Information           |
| LONG L               | PINE       |                                               | Information           |
| LORY L               | ISANTI     |                                               | Information           |
| MANDALL L            | CHISAGO    | Not Enough                                    | Information           |